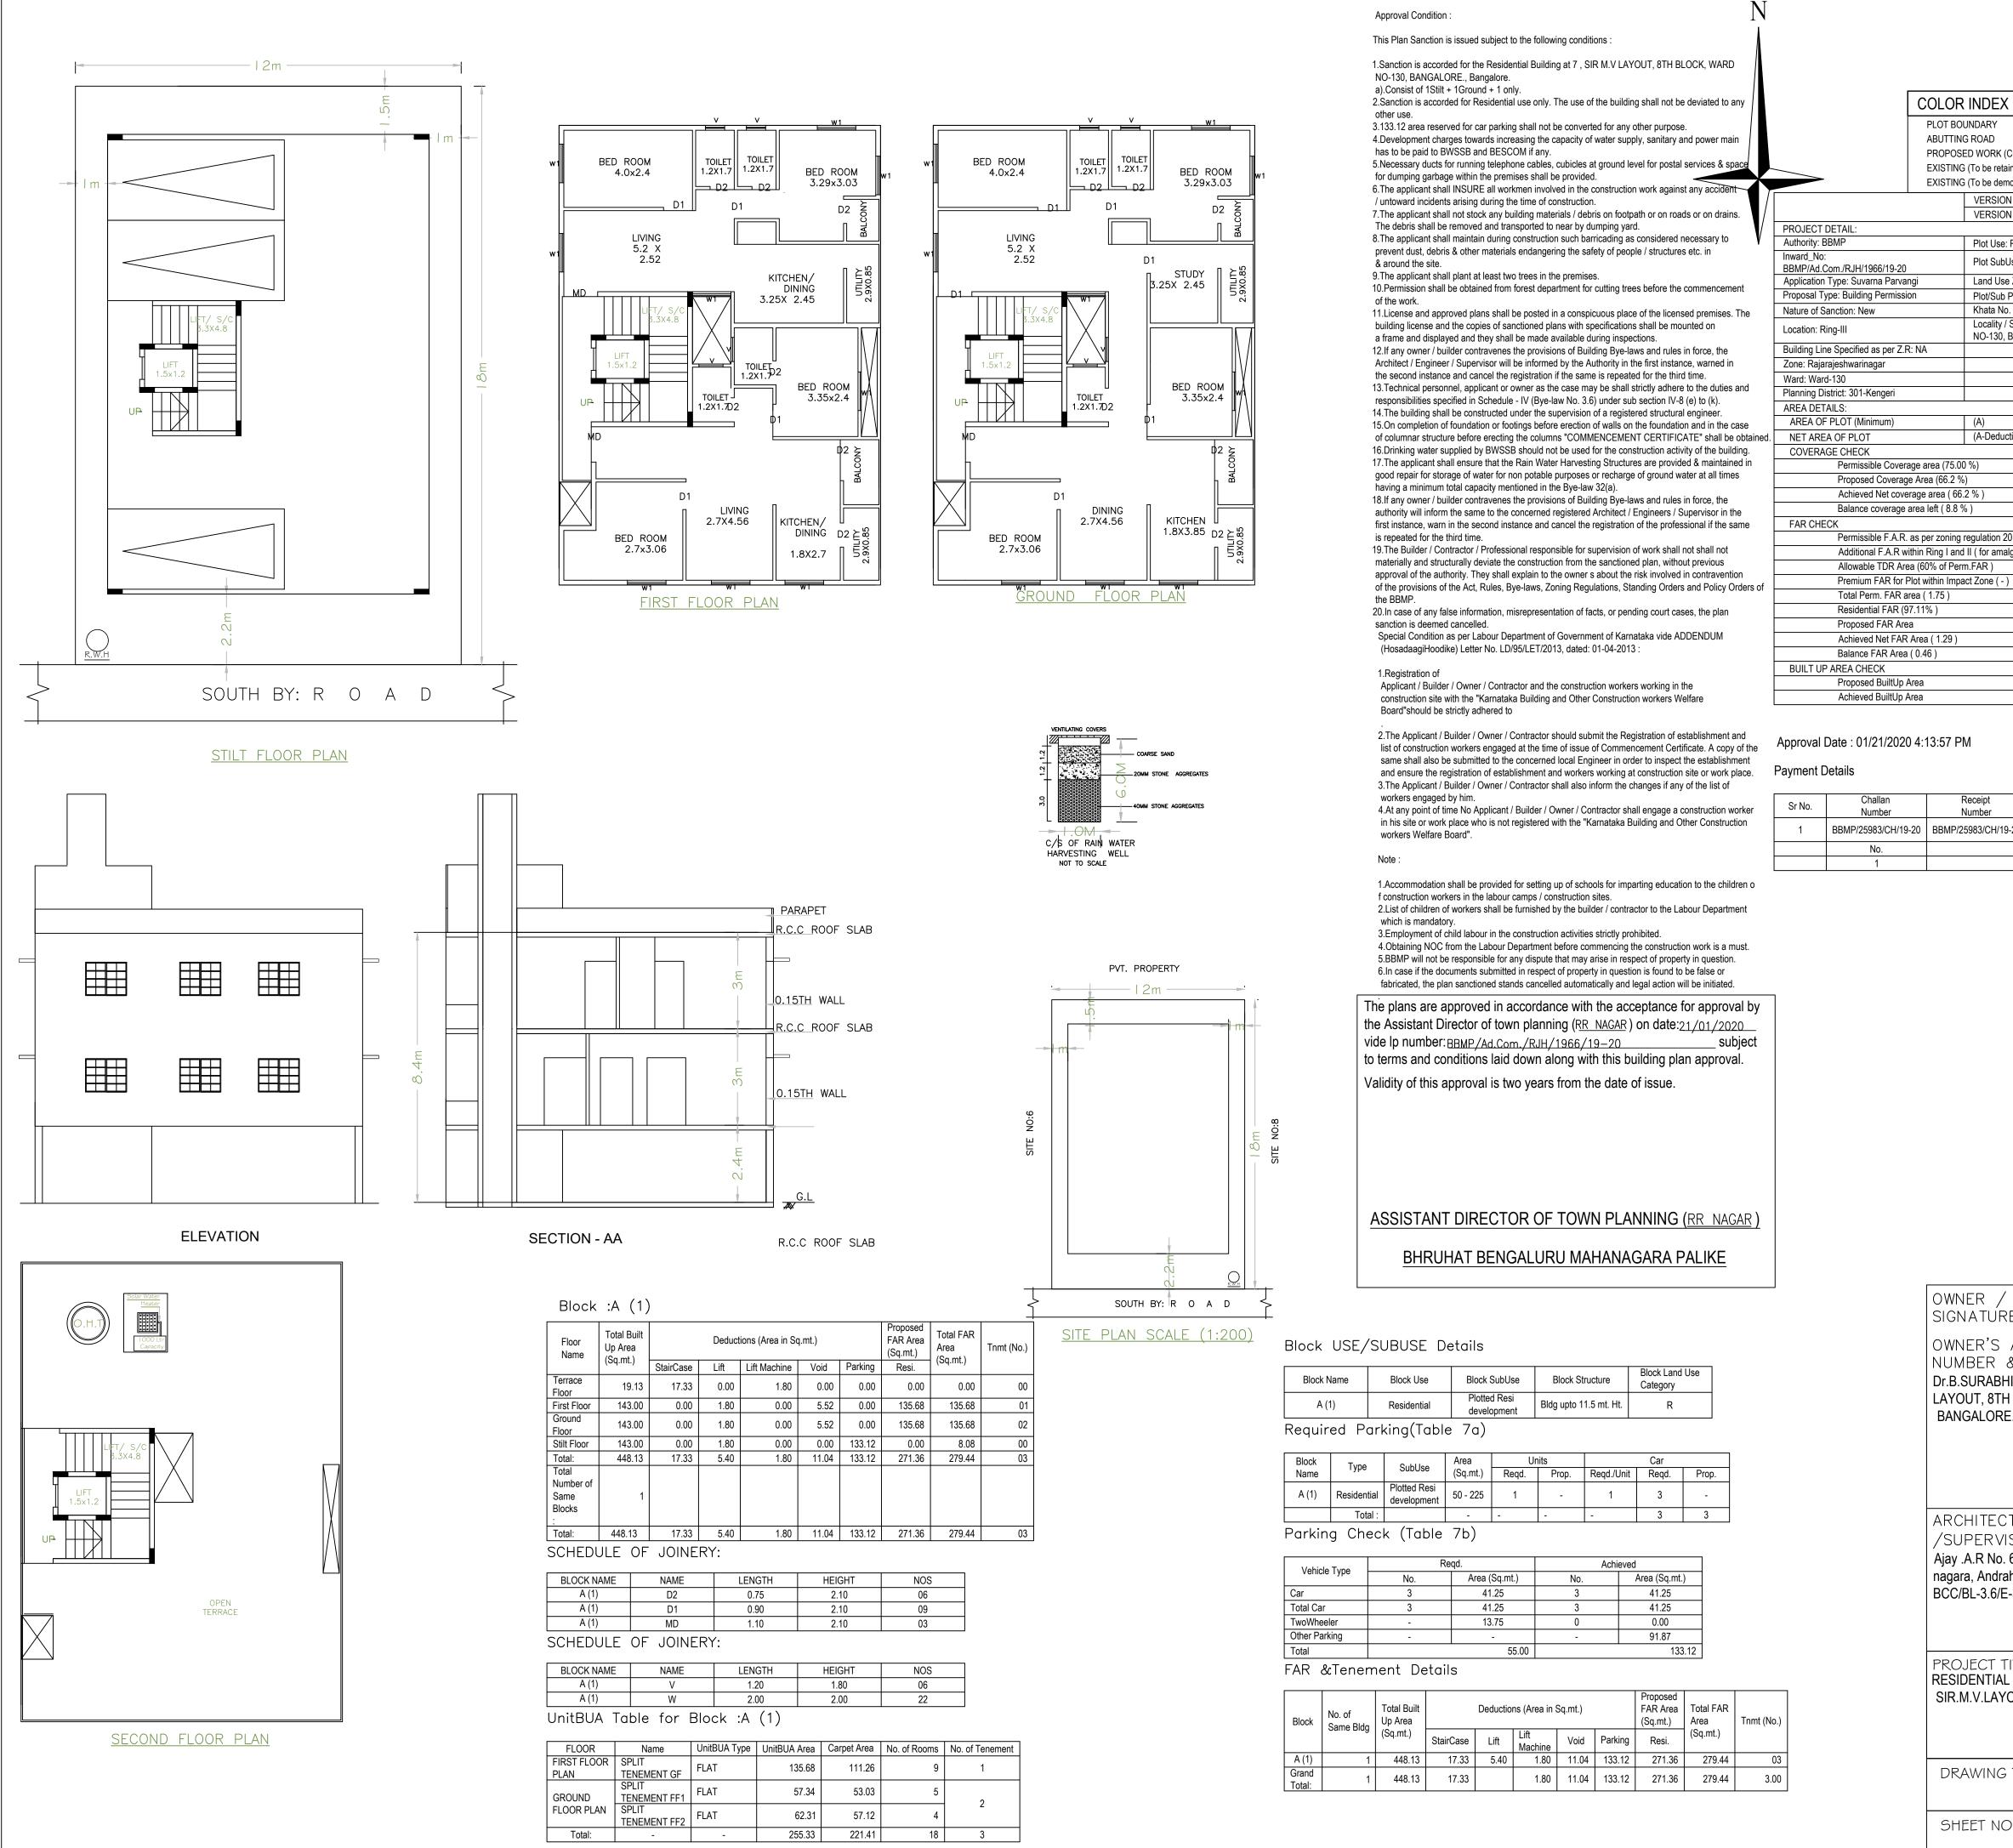

UserDefinedMetric (750.00 x 600.00MM)

| Block Name | Block Use    | Block SubUse                | Block Structure        | Block Land Use<br>Category |
|------------|--------------|-----------------------------|------------------------|----------------------------|
| A (1)      | Residential  | Plotted Resi<br>development | Bldg upto 11.5 mt. Ht. | R                          |
| Required F | arking(Table | 7a)                         |                        |                            |

| Block                    | Туре        | SubUse                      | Area Units |       | nits  | Car        |       |       |  |
|--------------------------|-------------|-----------------------------|------------|-------|-------|------------|-------|-------|--|
| Name                     | Type        | Subuse                      | (Sq.mt.)   | Reqd. | Prop. | Reqd./Unit | Reqd. | Prop. |  |
| A (1)                    | Residential | Plotted Resi<br>development | 50 - 225   | 1     | -     | 1          | 3     | -     |  |
|                          | Total :     |                             | -          | -     | -     | -          | 3     | 3     |  |
| Parkina Check (Table 7b) |             |                             |            |       |       |            |       |       |  |

| Vehicle Type  | Re  | eqd.          | Achieved |               |  |  |
|---------------|-----|---------------|----------|---------------|--|--|
| venicie i ype | No. | Area (Sq.mt.) | No.      | Area (Sq.mt.) |  |  |
| Car           | 3   | 41.25         | 3        | 41.25         |  |  |
| Total Car     | 3   | 41.25         | 3        | 41.25         |  |  |
| TwoWheeler    | -   | 13.75         | 0        | 0.00          |  |  |
| Other Parking | -   | -             | -        | 91.87         |  |  |
| Total         |     | 55.00         |          | 133.12        |  |  |

| Block           | Block Same Bldg Up A | Total Built<br>Up Area | Deductions (Area in Sq.mt.) |      |                 |       |         | Proposed<br>FAR Area<br>(Sq.mt.) | Total FAR<br>Area | Tnmt (No.) |
|-----------------|----------------------|------------------------|-----------------------------|------|-----------------|-------|---------|----------------------------------|-------------------|------------|
|                 |                      | (Sq.mt.)               | StairCase                   | Lift | Lift<br>Machine | Void  | Parking | Resi.                            | (Sq.mt.)          |            |
| A (1)           | 1                    | 448.13                 | 17.33                       | 5.40 | 1.80            | 11.04 | 133.12  | 271.36                           | 279.44            | 03         |
| Grand<br>Total: | 1                    | 448.13                 | 17.33                       |      | 1.80            | 11.04 | 133.12  | 271.36                           | 279.44            | 3.00       |